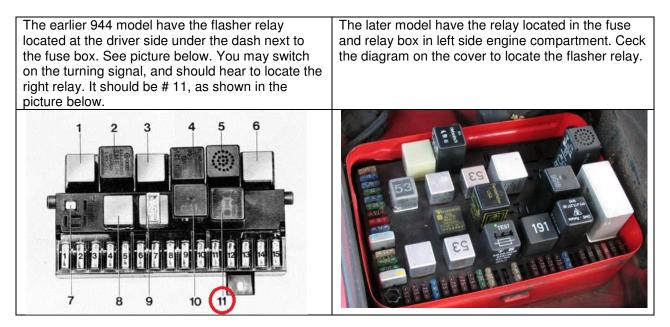

After all light bulbs are replaced with the new LED's, replace the flasher relay with the new one included in the kit.

Remove the relay and replace it with the new one. ATTENTION: Do not use the new relay with the standard bulbs, it can damage the new flasher relay.